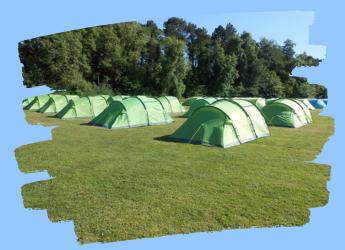

## **Fully Equipped Camping**

Includes: Hire of lightweight tents, fully equipped site hut with fridge/freezer, all group catering equipment including boiler and stove, altar fire place and wood, sheltered dining area, toilets and showers